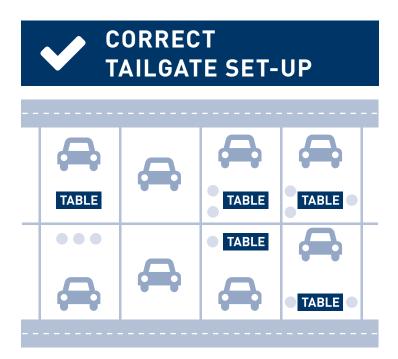

To properly set up a tailgate, please keep all tables, chairs, coolers, grills, etc. within the parking space. You may not take up extra spaces.

Tables, chairs, coolers, games, and other items should not block other parking spaces. Empty parking spaces should be easily accessible at all times.