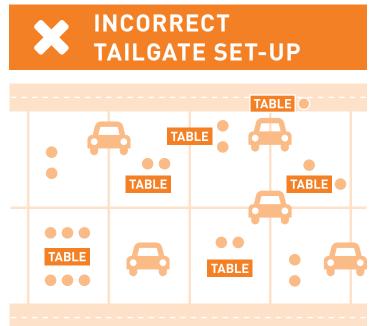

To properly set up a tailgate, please keep all tables, chairs, coolers, grills, etc. within the parking space. You may not take up extra spaces.

Tables, chairs, coolers, games, and other items should not block other parking spaces. Empty parking spaces should be easily accessible at all times.