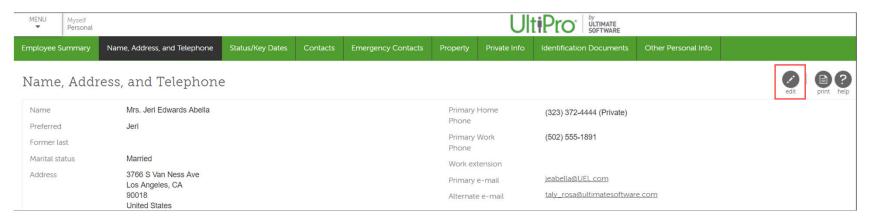

### Update Personal Information

Personal information can be edited by clicking on the Edit button on the top-right corner of the Personal tab. Simply select the button and follow the instructions.

**Note:** Any information you have been given permission to change will display an "Edit" button at the top right. Simply select the button and follow the instructions.