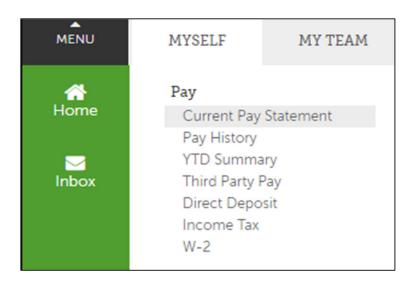

# Using UltiPro

View pay statements

What can I do in the new system?

Check withholdings

Update personal information

Manage contacts/dependents

## Pay Statement Information

- Access your pay statements from the Home page or under Myself/Current Pay Statement.
- Download or print your pay statements from the Statement screen.

### **Check Withholdings**

- View your tax history under Pay/Income Tax tab.
- View your W-2s under Pay/W-2 whenever they are available.

Ultimate