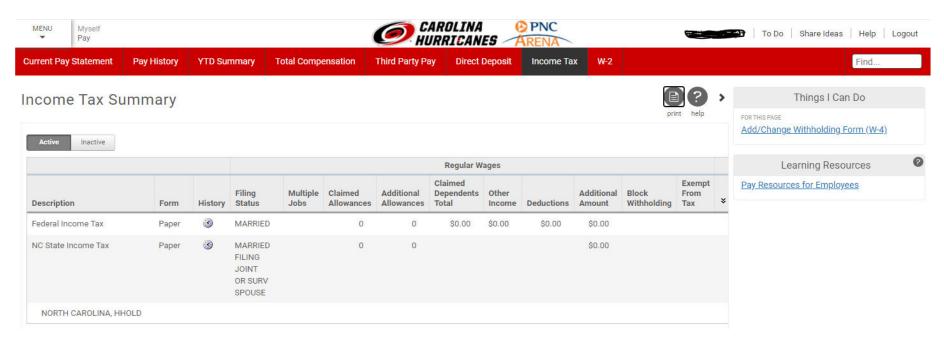

### **Check Withholdings**

- View your tax history under Pay/Income Tax tab.
- View your W-2s under Pay/W-2 whenever they are available.

Ultimate