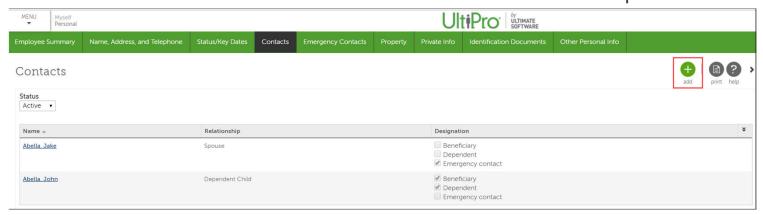

## Manage Contacts/Dependents

- Select the + button on the Personal/Contacts screen to add a new contact.
- Select the name of a current contact to update it.