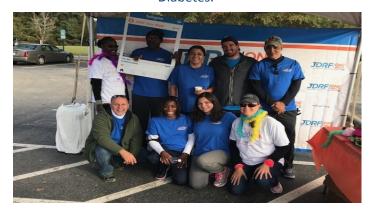

### **JDRF Walk**

On Saturday, October 28th some of PNC security, team name "Rays of Sunshine" participated in the JDRF One Walk which raises money for type 1 Diabetes.

Members that participated:

Audrey Baines, Ray Eaton, Rosita Hague, Matt Messner (F&B), Michael Dorsey, Scott Chupka,
Lynette Dorsey, Stephanie Lutz & Susan Johnson